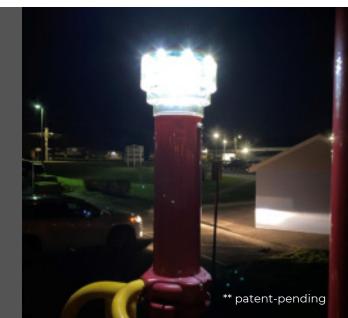

## Solar Lights for your Playground!

Introducing the FIRST solar powered light for your playground! Increase safety and security at your playground without having to run electricity. These durable lights are designed to fit easily into the posts of your new or existing playground structures.

## **Benefits:**

- Solar Poweredcharges in 1-2 hours
- Shines downward, focusing its light on the play structures its intended to illuminate
- Helps discourage loitering and vandalism
- Cost effective and easy to install
- Installed on new or existing structures