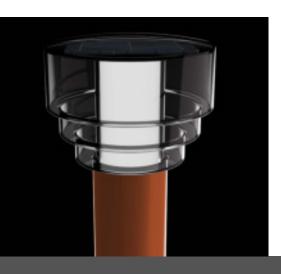

## Solar Lights for your Playground!

Introducing the FIRST solar powered light for your playground! Increase safety and security at your playground without having to run electricity. These durable lights are designed to fit easily into the posts of your new or existing playground structures.

## **Benefits:**

- Solar Poweredcharges in 1-2 hours
- Shines downward, focusing its light on the play structures its intended to illuminate
- Helps discourage loitering and vandalism
- Cost effective and easy to install
- Installed on new or existing structures