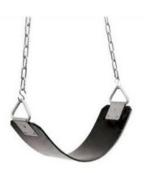

P-501 | \$125

Refill bag of parts for playground hardware box. Includes half the amount of hardware for refill.

P-502 | \$190

**Enclosed Infant Seat** 

P-503 | \$85

Belt Seat with Steel Core

P-504 | \$350

3x5 Brown Kick Mat