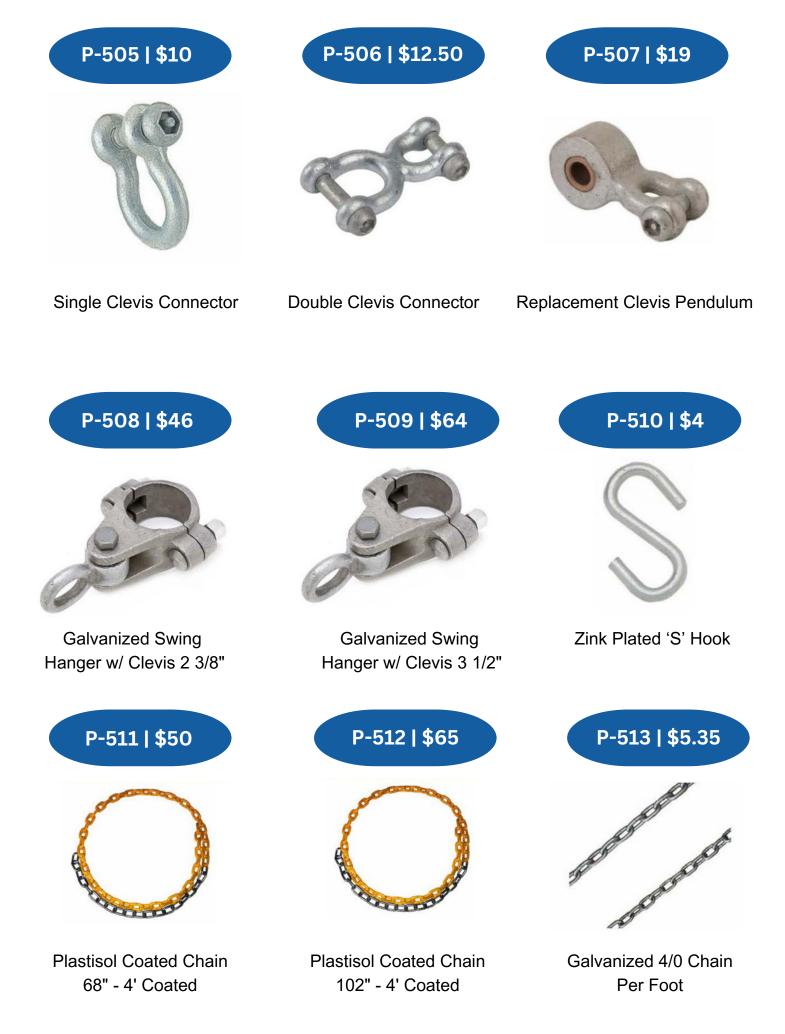

#### P-500 | \$231

UNIVERSAL PLAYGROUND HARDWARE KIT

| 1" Bolts              | 1.5" Bolts    |            |                   | 2" Bolts | 2.5" Bolts         |
|-----------------------|---------------|------------|-------------------|----------|--------------------|
| qty: 10               | qty: 10       |            |                   | qty: 5   | qty: 5             |
| 3" Bolts              |               | 3.5" Bolts |                   |          | 4" Bolts           |
| qty: 5                |               | qty: 2     |                   |          | qty: 2             |
| Flat Washers          | Hex Lock Nuts |            | 7/16" Barrel Nuts |          | 1 1/4" Barrel Nuts |
| qty: 25               | qty: 20       |            | qty: 5            |          | qty: 2             |
| Γ45 Drive Bits qty: 2 |               | forx Keys  |                   |          |                    |

\*all hardware is 3/8"-16, stainless steel

This box is perfect for your maintenance personnel. It includes the most common hardware for playground equipment that will work with any playground equipment manufacturer.