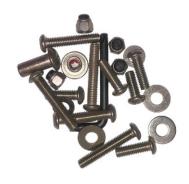

#### P-500 | \$231

UNIVERSAL PLAYGROUND HARDWARE KIT

| 1" Bolts              | 1.5" Bolts    |            |                   | 2" Bolts | 2.5" Bolts         |
|-----------------------|---------------|------------|-------------------|----------|--------------------|
| qty: 10               | qty: 10       |            |                   | qty: 5   | qty: 5             |
| 3" Bolts              |               | 3.5" Bolts |                   |          | 4" Bolts           |
| qty: 5                |               | qty: 2     |                   |          | qty: 2             |
| Flat Washers          | Hex Lock Nuts |            | 7/16" Barrel Nuts |          | 1 1/4" Barrel Nuts |
| qty: 25               | qty: 20       |            | qty: 5            |          | qty: 2             |
| Γ45 Drive Bits qty: 2 |               | forx Keys  |                   |          |                    |

\*all hardware is 3/8"-16, stainless steel

This box is perfect for your maintenance personnel. It includes the most common hardware for playground equipment that will work with any playground equipment manufacturer.