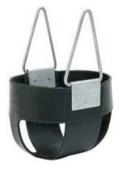

P-501 | \$125

Refill bag of parts for playground hardware box. Includes half the amount of hardware for refill.

P-502 | \$190

**Enclosed Infant Seat** 

P-503 | \$85

Belt Seat with Steel Core

P-504 | \$350

3x5 Brown Kick Mat