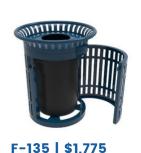

F-130 | \$1,430 round portable table

F-106 | \$1,358 8' ADA portable table

cornhole boards- set of 2 \*does not include cornhole bags

F-112 | \$975 essentials with dome lid

skyline flare top

F-133 | \$2,175