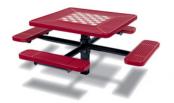

round pedestal table solid top opt avail.

How Are You Feeling?

F-123 | \$2,880 communication board double sided

F-124 | \$875 playground sign w/ custom park name