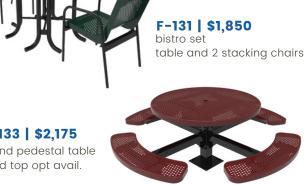

F-130 | \$1,430 round portable table

F-106 | \$1,358 8' ADA portable table

cornhole boards- set of 2 \*does not include cornhole bags

F-112 | \$975 essentials with dome lid

skyline flare top

F-133 | \$2,175

round pedestal table solid top opt avail.

How Are You Feeling?

F-123 | \$2,880 communication board double sided

F-124 | \$875 playground sign w/ custom park name