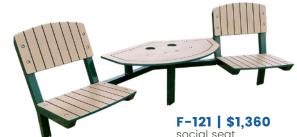

round pedestal table solid top opt avail.

How Are You Feeling?

F-123 | \$2,880 communication board double sided

F-124 | \$875 playground sign w/ custom park name