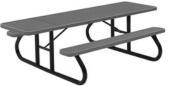

F-130 | \$1,430 round portable table

F-106 | \$1,358 8' ADA portable table

cornhole boards- set of 2 \*does not include cornhole bags

F-112 | \$975 essentials with dome lid

skyline flare top

F-133 | \$2,175