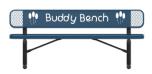

F-103 | \$860 6' buddy bench

F-128 | \$1,870 6' downtown bench

social seat

F-120 | \$550 park grill

F-141 | \$705 market umbrella with u-brace

F-122 | \$1,200 curved bench

F-129 | \$1,725 double pedestal bench